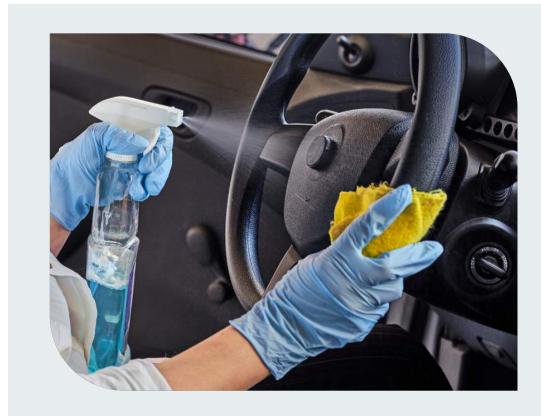

#### Cars, Buses, Transport, Vehicles & Containers

- Through ULV FOGGER / Fogging Machine
- Spraying 1g /10litres water Machine used Battery Operated sprayer/ hand sprayer/ Mist Blower