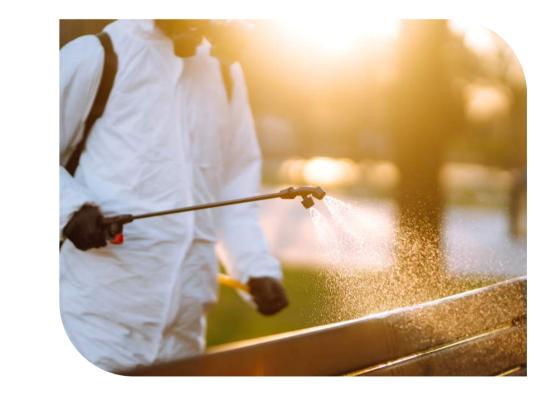

#### Street & open Areas

- Through ULV FOGGER / Fogging Machine
- Spraying 10g /10litres water Machine used Battery Operated sprayer/ hand sprayer/ Mist Blower.