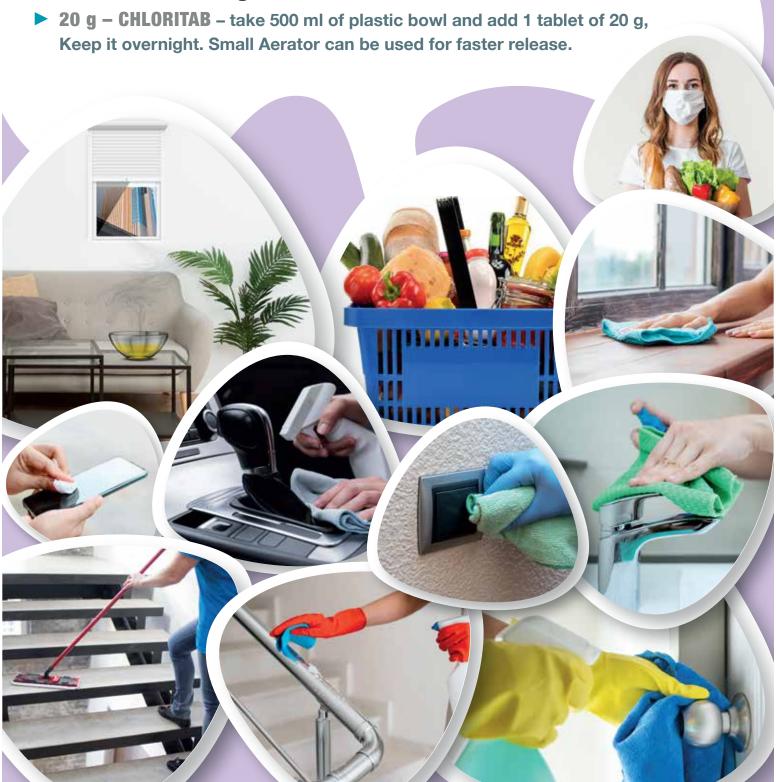

#### **Surface Sanitation:**

► 1g - CHLORITAB - can produce 500 ml liquid of disinfectant. This is effectively used for wiping, spraying.

### **Moping and Floor Cleaning:**

► 10 g - CHLORITAB - can produce 10 litre of disinfectant.

This is effectively used for mopping, internal and external hard floor surface.