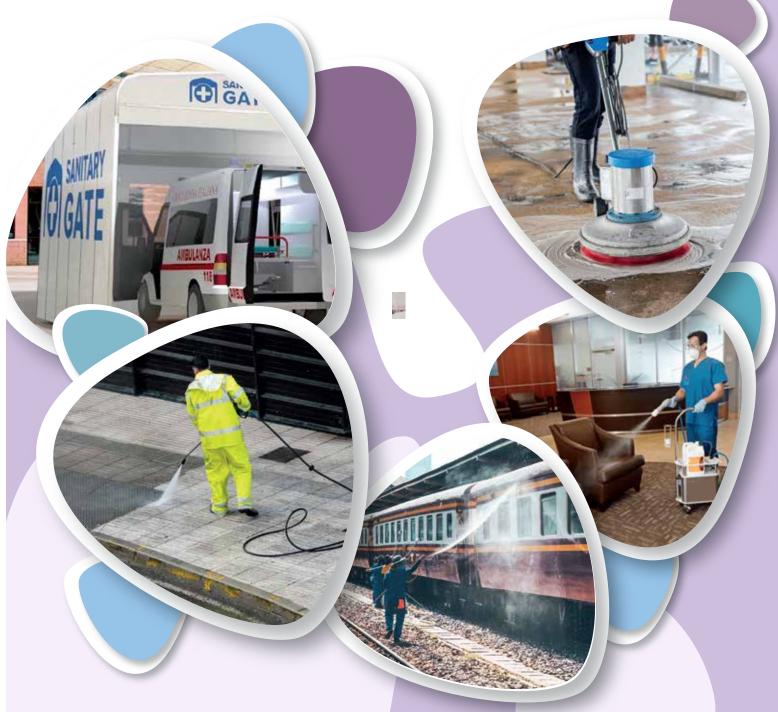

### **Spraying Open Area, Parking, Roads:**

▶ 1 KG of CDD 5000 can produce 1500 litre of liquid disinfectant.